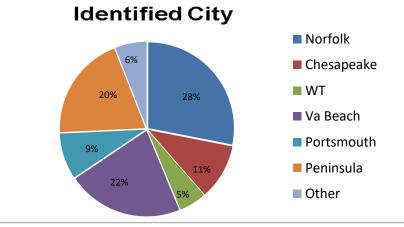

|            |        |         |            | Calls    | Callers |
|------------|--------|---------|------------|----------|---------|
|            | Calls  | Callers | % of Calls | Avg/week | Avg/wk  |
| Norfolk    | 14,191 | 7,118   | 28%        | 273      | 137     |
| Chesapeake | 5,306  | 2,923   | 11%        | 102      | 56      |
| WT         | 2,608  | 1,427   | 5%         | 50       | 27      |
| Va Beach   | 11,029 | 6,164   | 22%        | 212      | 119     |
| Portsmouth | 4,390  | 2,437   | 9%         | 84       | 47      |
| Peninsula  | 9,997  | 6,099   | 20%        | 192      | 117     |
| Other      | 3,009  | 2,115   | 6%         | 58       | 41      |
|            | 50,530 | 28,283  | 100%       | 972      | 544     |

| REGIONAL POPULATION BY CITY |            |           |                |  |  |  |  |  |
|-----------------------------|------------|-----------|----------------|--|--|--|--|--|
|                             | Total Pop. | % Reg Pop | % of Call Vol. |  |  |  |  |  |
| Norfolk                     | 244,076    | 14%       | 28%            |  |  |  |  |  |
| Chesapeake                  | 242,634    | 14%       | 11%            |  |  |  |  |  |
| WT                          | 201,919    | 12%       | 5%             |  |  |  |  |  |
| Va Beach                    | 450,189    | 26%       | 22%            |  |  |  |  |  |
| Portsmouth                  | 94,632     | 6%        | 9%             |  |  |  |  |  |
| Peninsula                   | 484,268    | 28%       | 20%            |  |  |  |  |  |
| Other                       |            |           | 6%             |  |  |  |  |  |
| TOTAL                       | 1,717,718  | 100%      | 100%           |  |  |  |  |  |