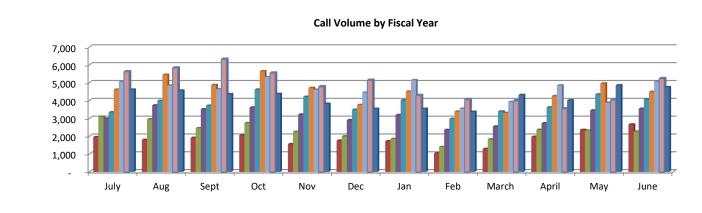

## ■ FY15 ■ FY16 ■ FY17 ■ FY18 ■ FY19 ■ FY20 ■ FY21 ■ FY22

Sept, 2011 - ForKids contracted as Housing Crisis Hotline for Norfolk

Feb, 2012 - Hotline began using Call Point within HMIS

July, 2014 - Our House Families merged with ForKids & Hotline began direct placement to shelters for Chesapeake Callers

Sept, 2014 - Housing Crisis Hotline began pilot placement for Peninsula Callers

July, 2015 - Housing Crisis Hotline began full placement for Peninsula Callers

July, 2016 - Housing Crisis Hotline began Central Intake Services for Virginia Beach Callers

November, 2017 - Housing Crisis Hotline began Central Intake Services for Portsmouth Callers

March 13, 2020 - Began receiving COVID-19 Community Calls

March - April 2021 - Tax refunds, stimulus checks, and pandemic unemployment assistance result in fewer callers June - December 2020 - Hotline managed the state RMRP program for SVHC and VB, resulting in a spike in callers "Callers" has been updated to reflect unduplicated number of callers over 12 month period.